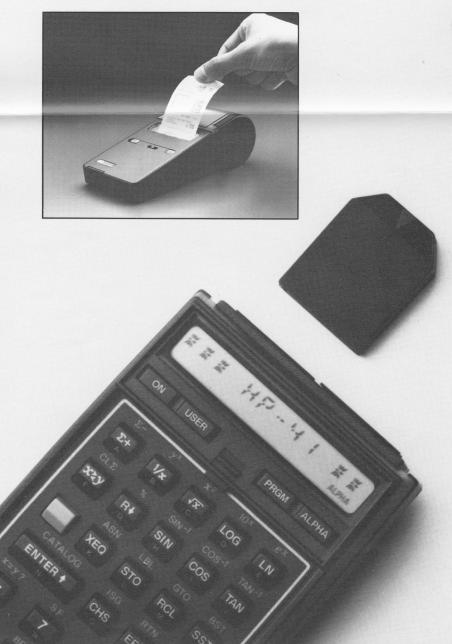

The HP-41 can now operate HP's revolutionary new Infrared Printer. All it takes is a small module that plugs into the calculator and you're in business. You'll love the convenience – no cables, no cords. No strings attached.

The printer works with an invisible infrared beam, so no matter where you're working – at your desk, in a crowded car, or out in the field – you'll never have to contend with tangled cords. And it couldn't be easier to use. Just aim and print.