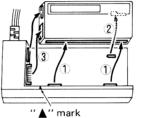

These will insure peak power over a longer life and are less likely to cause any damage with leaking chemicals if you should leave them in after they become weak. Never leave weak or dead batteries in any battery-operated device. Never leave batteries in a battery-operated device if you don't intend to use it for a few weeks (or more).

For connection and operation, refer to the TRS-80 Pocket Computer Manual.

### Specifications

| Power:      | Three type "AA" batteries                |
|-------------|------------------------------------------|
|             | (4.5V, DC: 40mA (Max.))                  |
| Dimensions: | 212(W) × 91(D) × 23(H) mm                |
|             | 8-11/32''(W) x 3-19/32''(D) x 29/32''(H) |
| Weight:     | 240g (0.53 lbs.) (with batteries)        |



(1)





(3)



a close contact.

(4)



### HOW TO RE-ORDER ACCESSORIES

When you want to re-order the following accessories for CE-150, please contact the dealer where you purchased the CE-150 or the nearest Sharp National Parts Center of which addresses are shown below:

Re-order No.EA-1500PRoll paper 5 rolls in packEA-850BBall point pen 4 black in tubeEA-850CBall point pen 4 colors in tube

Sharp National Parts Center Address:

- 9 Sharp Plaza, Paramus, New Jersey 07652 (201) 265-5600
- 430 East Plainfield Road, Countryside, Illinois 60525 (312) 242-0870
- Sharp Plaza
  20600 South Alameda St., Carson, California 90810
  (213) 637-9488

(TCADU1595CCZZ)