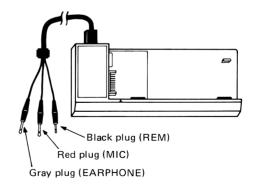

ver a longer life and are less likely to cause any damage with leaking chemicals if you should leave them in after they become weak. Never leave weak or dead batteries in any battery-operated device. Never leave batteries in a battery-operated device if you don't intend to use it for a few weeks (or more).

For connection and operation, refer to the TRS-80 Pocket Computer Manual.

### Specifications

| Power:      | Three type "AA" batteries                |
|-------------|------------------------------------------|
|             | (4.5V, DC: 40mA (Max.))                  |
| Dimensions: | 212(W) × 91(D) × 23(H) mm                |
|             | 8-11/32''(W) x 3-19/32''(D) x 29/32''(H) |
| Weight:     | 240g (0.53 lbs.) (with batteries)        |



(1)





(3)



a close contact.

(4)



### HOW TO RE-ORDER ACCESSORIES

When you want to re-order the following accessories for CE-150, please contact the dealer where you purchased the CE-150 or the nearest Sharp National Parts Center of which addresses are shown below:

Re-order No.EA-1500PRoll paper 5 rolls in packEA-850BBall point pen 4 black in tubeEA-850CBall point pen 4 colors in tube

Sharp National Parts Center Address:

- 9 Sharp Plaza, Paramus, New Jersey 07652 (201) 265-5600
- 430 East Plainfield Road, Countryside, Illinois 60525 (312) 242-0870
- Sharp Plaza
  20600 South Alameda St., Carson, California 90810
  (213) 637-9488

(TCADU1595CCZZ)