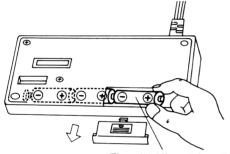

The Cassette Interface requires three type AA penlite cells for power. Remove the battery compartment cover from the bottom of the unit. Load three type AA batteries as illustrated (be careful to observe correct polarity). Replace the battery compartment cover.

Three "AA" penlight cells

For best results, we urge you to use only the heavy-duty type of batteries, such as Radio Shack's 23-582 or 23-552.

These will insure peak power over a longer life and are less likely to cause any damage with leaking chemicals if you should leave them in after they become weak. Never leave weak or dead batteries in any battery-operated device. Never leave batteries in a battery-operated device if you don't intend to use it for a few weeks (or more).