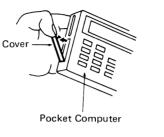

# Cassette Interface for TRS-80 Pocket Computer

Catalog Number 26-3503

CUSTOM MANUFACTURED FOR RADIO SHACK 🛛 A DIVISION OF TANDY CORPORATION

This Cassette Interface is designed to be used exclusively with Radio Shack's TRS-80 Pocket Computer. You'll also need a Cassette Recorder such as our CTR-80A (26-1206). With this Cassette Interface and a Cassette Recorder you can record programs and data onto magnetic tape -- ready for later recall and use.