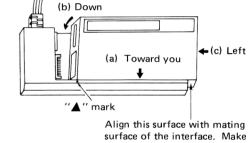

will insure peak power over a longer life and are less likely to cause any damage with leaking chemicals if you should leave them in after they become weak. Never leave weak or dead batteries in any battery-operated device. Never leave batteries in a battery-operated device if you don't intend to use it for a few weeks (or more).

For connection and operation, refer to the TRS-80 Pocket Computer Manual.

### Specifications

| Power:      | Three type "AA" batteries                |
|-------------|------------------------------------------|
|             | (4.5V, DC: 40mA (Max.))                  |
| Dimensions: | 212(W) × 91(D) × 23(H) mm                |
|             | 8-11/32''(W) x 3-19/32''(D) x 29/32''(H) |
| Weight:     | 240g (0.53 lbs.) (with batteries)        |



(1)





(3)



a close contact.

(4)



### HOW TO RE-ORDER ACCESSORIES

When you want to re-order the following accessories for CE-150, please contact the dealer where you purchased the CE-150 or the nearest Sharp National Parts Center of which addresses are shown below:

Re-order No.EA-1500PRoll paper 5 rolls in packEA-850BBall point pen 4 black in tubeEA-850CBall point pen 4 colors in tube

Sharp National Parts Center Address:

- 9 Sharp Plaza, Paramus, New Jersey 07652 (201) 265-5600
- 430 East Plainfield Road, Countryside, Illinois 60525 (312) 242-0870
- Sharp Plaza
  20600 South Alameda St., Carson, California 90810
  (213) 637-9488

(TCADU1595CCZZ)