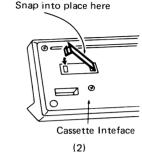

2.

These will insure peak power over a longer life and are less likely to cause any damage with leaking chemicals if you should leave them in after they become weak. Never leave weak or dead batteries in any battery-operated device. Never leave batteries in a battery-operated device if you don't intend to use it for a few weeks (or more).

For connection and operation, refer to the TRS-80 Pocket Computer Manual.

### Specifications

| Power:      | Three type "AA" batteries                |
|-------------|------------------------------------------|
|             | (4.5V, DC: 40mA (Max.))                  |
| Dimensions: | 212(W) × 91(D) × 23(H) mm                |
|             | 8-11/32''(W) x 3-19/32''(D) x 29/32''(H) |
| Weight:     | 240g (0.53 lbs.) (with batteries)        |



(1)





(3)



a close contact.

(4)



### HOW TO RE-ORDER ACCESSORIES

When you want to re-order the following accessories for CE-150, please contact the dealer where you purchased the CE-150 or the nearest Sharp National Parts Center of which addresses are shown below:

Re-order No.EA-1500PRoll paper 5 rolls in packEA-850BBall point pen 4 black in tubeEA-850CBall point pen 4 colors in tube

Sharp National Parts Center Address:

- 9 Sharp Plaza, Paramus, New Jersey 07652 (201) 265-5600
- 430 East Plainfield Road, Countryside, Illinois 60525 (312) 242-0870
- Sharp Plaza
  20600 South Alameda St., Carson, California 90810
  (213) 637-9488

(TCADU1595CCZZ)